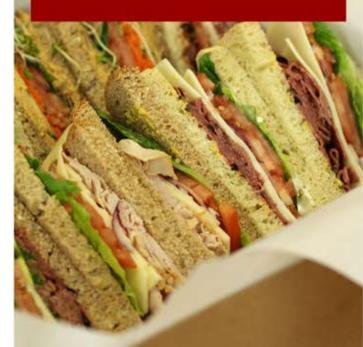

## **GH** Sandwich Box

Can't decide? These boxes have a little something for everyone! Each full sandwich is cut inhalf so everyone can try a little of everything. Served on a variety of Honey Whole Wheat and Harvest White Bread. Each box comes ready to open and serve! Choose between Classic or Signature Sandwiches listed above.

#### **GH Roll Sandwich Platter**

Great for parties or receptions! Includes a variety of our Classic Turkey, Ham & Swiss, and Classic Roast Beef, served on our fresh baked White Virginia Rolls. Louisville Chicken Salad and Tuna Salad available upon request.