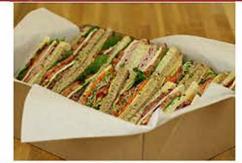

#### SANDWICHES FOR ALL

## **GH** Sandwich Box

Can't decide? These boxes have a little something for everyone! Each full sandwich is cut inhalf so everyone can try a little of everything. Served on a variety of Honey Whole Wheat and Harvest White Bread. Each box comes ready to open and serve! Choose between Classic or Signature Sandwiches listed above.

> 6 Classic Box \$49 / 12 Classic Box \$89 18 Classic Box \$125 /24 Classic Box \$169 6 Signature Box \$55 / 12 Signature \$95

18 Signature Box \$135/24 Signature\$179