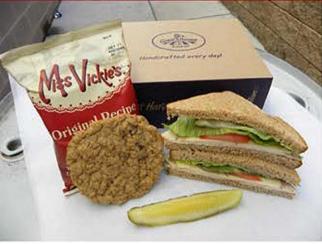

#### GH BOX LUNCHES

### **Great Harvest Box Lunches**

Individual box lunches include your choice of sandwich made on fresh bread, chips, a pickle, and a cookie.

Classic: \$12.50 Whole Sandwich, \$10.00 Half Sandwich

Choices include Classic Turkey, Ham & Swiss, Roast Beef, Louisville Chicken Salad, PB&J or Albacore Tuna Salad

Signature: \$13.25 Whole Sandwich, \$11.00 Half Sandwich

Choices include California Cobb, Vegetarian, Adam & Eve

All box lunches come with mustard and mayo packets included, not on the sandwich, so individuals can finish it how they like it.